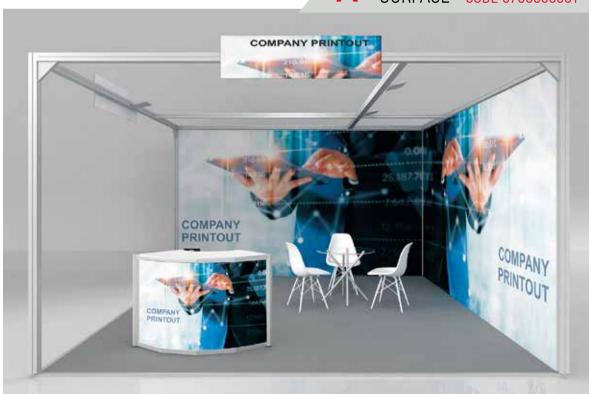

| CODE        | DESCRIPTION | PRICE €/m <sup>2</sup> | QUANTITY    | VALUE/€ |
|-------------|-------------|------------------------|-------------|---------|
| 070309000Y  | SURFACE     | 80,00                  | m²          |         |
|             |             |                        | TOTAL       |         |
|             |             |                        | VAT 24%     |         |
|             |             |                        | GRAND TOTAL |         |
| Description | 1           |                        | -           | 1       |

#### **Description**

- > Carpet: Grey / Blue / Black
- > Panels: White PVC in square aluminum frame at 3.00m height

#### **EQUIPMENT**

- > 1 round glass table Φ0.90m
- > 3 white chairs
- > 1 stool
- > 1 infodesk 1.40X0.60X1.00m
- > 1 Led light 100W / 4m<sup>2</sup>
- > 1 0.50KW / 220V grounded socket

#### **SIGNAGE**

- > 1 digital printing 1.50X0.35m on pvc at the main entrance
- Digital printings on framed camvas with full coverage of two adjacent walls (dimensions available upon constructions)