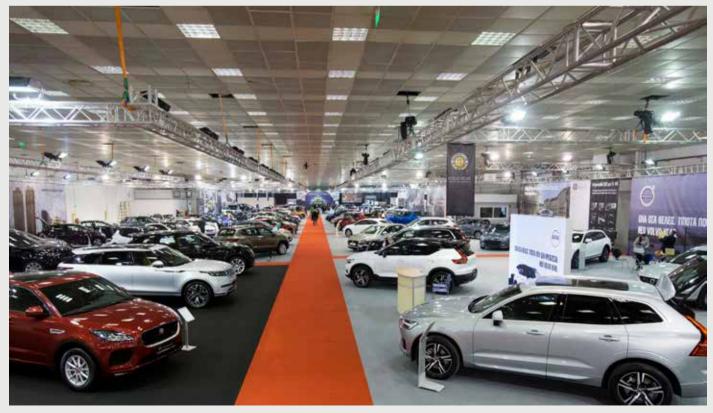

### The Center of all Business Activity

The Mediterranean Exhibition Center - MEC has been operating since 1989 hosting a variety of commercial and consumers' exhibitions as well as conferences, corporate, cultural and entertainment events.

It is located on 301 Athinon - Lavriou Avenue, in Paiania, easily accessible both via Lavriou Avenue (301, Lavriou Avenue) and Attiki Odos (Exit 17 - Kantza).

It covers an area of  $47,000 \text{ m}^2$  ( $12,000 \text{ m}^2$  exhibition area [1 Hall] and  $35,000 \text{ m}^2$  outdoor parking area).

The upgraded facilities, the operational infrastructure and the high level of services provided, offer flexibility and comfort to organizers and participants, satisfying even the most demanding requirements for the successful organization of exhibitions, conferences and events.