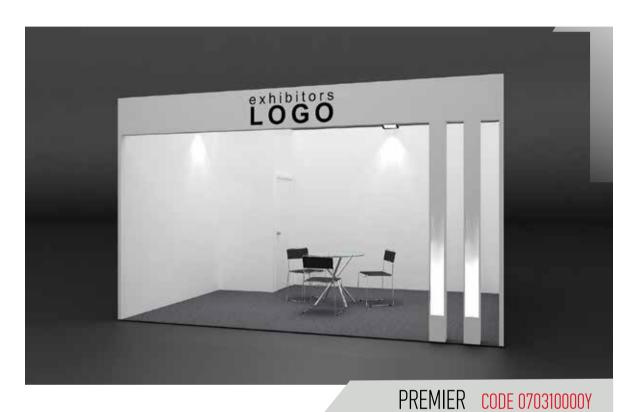

| CODE       | DESCRIPTION | PRICE €/m <sup>2</sup> | QUANTITY | VALUE/€ |
|------------|-------------|------------------------|----------|---------|
| 070310000Y | PREMIER     | 90,00                  | m²       |         |
|            |             |                        |          |         |

### **Description**

- > Panels: White wooden (MDF) walls of 3.00m height
- > Carpet: Dark grey
- > Storage area: 1.00X1.00m with opening wooden door and lock

#### **EQUIPMENT**

- > 1 round glass table Φ0,90m
- > 3 black chairs
- > 1 Led light 100W / 4m<sup>2</sup>
- > 1 0.50KW / 220V grounded socket

#### **SIGNAGE**

> Exhibitor's logo on wooden fascia