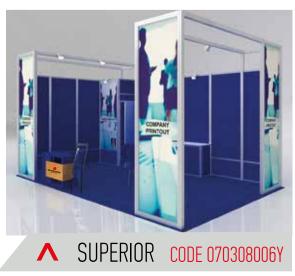

### STAND HEIGHT 2.50m

**SUPERIOR** CODE 070308001Y

SUPERIOR CODE 070308002Y

**SUPERIOR** CODE 070308003Y

| CODE       | DESCRIPTION          | PRICE €/m² | QUANTITY | VALUE/€ |
|------------|----------------------|------------|----------|---------|
| 070308001Y | SUPERIOR 2.50m WHITE | 65,00      | m²       |         |
| 070308002Y | SUPERIOR 2.50m BEIGE | 65,00      | m²       |         |
| 070308003Y | SUPERIOR 2.50m BLUE  | 65,00      | m²       |         |
| 070308004Y | SUPERIOR 3.00m WHITE | 70,00      | m²       |         |
| 070308005Y | SUPERIOR 3.00m BEIGE | 70,00      | m²       |         |
| 070308006Y | SUPERIOR 3.00m BLUE  | 70,00      | m²       |         |

**Description** 

- > Carpet: Red / Beige / Blue
- > Panels: White / Beige / Blue PVC
- > Storage area: 1.00X1.00m with opening aluminum door and lock

#### **EQUIPMENT**

- > 1 round glass table Φ0.90m
- > 3 red / beige / blue chairs
- > 1 red / beige / blue stool
- > 1 floor stand brochure holder (3xA4)
- > 1 infodesk white / beige / blue wooden with doors 1,00x0,50x0,90m
- > 1 Led light 100W / 4m<sup>2</sup>
- > 1 0.50KW / 220V grounded socket

#### **SIGNAGE**

- > 1 digital printing 0.91X2.38m in self adhesive vinyl
- > 3 digital printings 0.91X3.32m in TIVEC