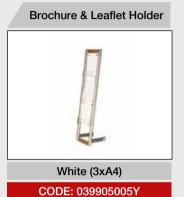

| CODE       | DESCRIPTION                                | PRICE/€ | QUANTITY | VALUE/€ |
|------------|--------------------------------------------|---------|----------|---------|
| 039905005Y | Brochure & Leaflet Holder                  | 30,00   | pcs      |         |
| 039901002Y | Coat Rack                                  | 12,50   | pcs      |         |
| 039901005Y | Coat Rack placed on a construction*        | 20,00   | pcs      |         |
| 020600004Y | Extra rod for Construction-embedded Racks* | 7,50    | pcs      |         |
| 039902004Y | Refrigerator                               | 60,00   | pcs      |         |