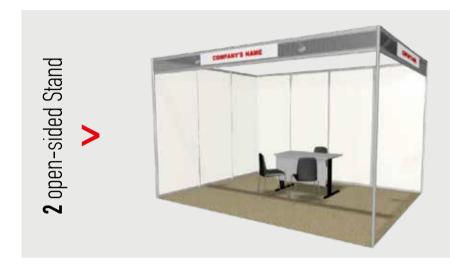

### **Description**

- > Aluminum, silver colored octanorm frame, with columns, horizontal girders and filling material of white colored pvc 2.5 m. height
- > 30 cm fascia with exhibitor's logo / company name / stand number (1.52 x 0.20 m) at the Stand's open sides (2.20 m in height), with aluminum girders and filling material of flimsy (perforated) PVC
- > Aluminum girders are placed on the roof (height: 5,50cm). Carpets are placed on the floor and each organizer can pick the color of his choice.
- > Furniture and electrical equipment for standard booths are provided in accordance with the Facilities Services of each organizer.

1 open-sided Stand