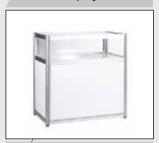

#### Corner Info-desk

Dimensions 1.50X1.00X1.05m

CODE: 030107013Y

Round Info-desk

Dimensions 1.54X0.80X1.05m

CODE: 030107014Y

#### White Lacquer Info-desk

Dimensions 1.20X0.50X1.05m

CODE: 030104001Y