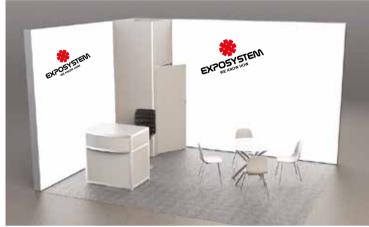

### **Photorealistic Virtual Models**

Stand dimensions Inner height: 2,44m

Fascia dimensions

Panel dimensions

### **Dimensions of a Standard Shell Scheme Stand**

BUSINESS CODE 070306001Y

↑ BUSINESS

CODE 070306002Y

| TRADE<br>FAIR     | PAVILIO    | N              |                    |      | STAND |  |
|-------------------|------------|----------------|--------------------|------|-------|--|
| COMPANY<br>NAME   | JOE<br>DES | 3<br>SCRIPTION | ı                  |      |       |  |
| ADDRESS           |            | POST<br>CODE   |                    | TOWN |       |  |
| CONTACT<br>PERSON |            |                | VAT N <sup>0</sup> |      |       |  |
| e-mail            | TELE       | PHONE          |                    |      |       |  |