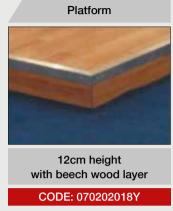

# **FLOOR - FLOOR COATINGS**

CODE: 070202016Y

Wooden layer

# **FLOOR - FLOOR COATINGS**

|                   |                                                                                      |                  |            |            |         |       | WE KNOW HOW |
|-------------------|--------------------------------------------------------------------------------------|------------------|------------|------------|---------|-------|-------------|
| TRADE<br>FAIR     |                                                                                      | PAVILION         |            |            |         | STAND |             |
| COMPANY<br>NAME   |                                                                                      | JOB<br>DESCI     | RIPTION    |            |         |       |             |
| ADDRESS           |                                                                                      |                  | OST<br>ODE |            | TOWN    |       |             |
| CONTACT<br>PERSON |                                                                                      |                  | VAT        | <b>1</b> º |         |       |             |
| e-mail            |                                                                                      | TELEPH           | IONE       |            |         |       |             |
| CODE              | DESCRIPTION                                                                          |                  | €          | / m²       | m       | 2     | VALUE/€     |
| WOODEN PL         | ATFORM                                                                               |                  | •          |            | •       |       |             |
| 070202014Y        | Wooden platform with beech layer                                                     |                  | 15         | 5,00       |         |       |             |
| 070202015Y        | Wooden platform with maple layer                                                     |                  | 17         | 7,00       |         |       |             |
| ELEVATED P        | LATFORM                                                                              |                  |            |            |         |       |             |
| 070202016Y        | Platform 12cm height without layer                                                   |                  | 12         | 2,00       |         |       |             |
| 070202017Y        | Platform 12cm height with carpet*: beige red blue bordeau black light grey dark grey | x 🗌<br>  green 🔲 | 18         | 3,00       |         |       |             |
| 070202018Y        | Platform 12cm height with beech layer                                                |                  | 20         | 0,00       |         |       |             |
| 070202019Y        | Platform 12cm height with maple layer                                                |                  | 22         | 2,00       |         |       |             |
| * (carpets color  | chart p. 46)                                                                         |                  |            | _          | 1       | TOTAL |             |
|                   |                                                                                      |                  |            | _          | VA      | T 24% |             |
|                   |                                                                                      |                  |            |            | GRAND 1 | TOTAL |             |
|                   |                                                                                      |                  |            |            |         |       |             |