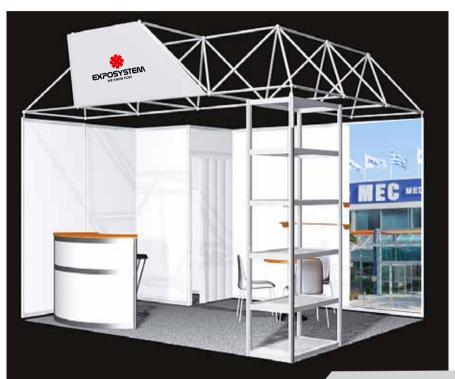

### **Description**

- > Aluminum, silver colored octanorm frame, with columns, horizontal girders and filling material of white colored pvc 2.5 m. height
- > 30 cm fascia with exhibitor's logo / company name / stand number (1.52 x 0.20 m) at the Stand's open sides (2.20 m in height), with aluminum girders and filling material of flimsy (perforated) PVC
- > Aluminum girders are placed on the roof (height: 5,50cm). Carpets are placed on the floor and each organizer can pick the color of his choice.
- > Furniture and electrical equipment for standard booths are provided in accordance with the Facilities Services of each organizer.

1 open-sided Stand