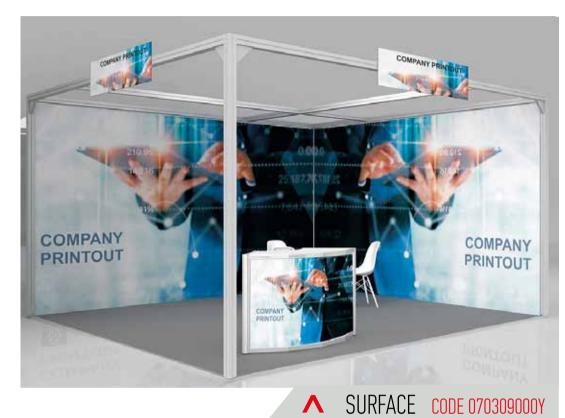

| CODE        | DESCRIPTION | PRICE €/m <sup>2</sup> | QUANTITY    | VALUE/€ |
|-------------|-------------|------------------------|-------------|---------|
| 070309000Y  | SURFACE     | 80,00                  | m²          |         |
|             |             |                        | TOTAL       |         |
|             |             |                        | VAT 24%     |         |
|             |             |                        | GRAND TOTAL |         |
| Description | 1           |                        | -           | 1       |

#### **Description**

- > Carpet: Grey / Blue / Black
- > Panels: White PVC in square aluminum frame at 3.00m height

#### **EQUIPMENT**

- > 1 round glass table Φ0.90m
- > 3 white chairs
- > 1 stool
- > 1 infodesk 1.40X0.60X1.00m
- > 1 Led light 100W / 4m<sup>2</sup>
- > 1 0.50KW / 220V grounded socket

#### **SIGNAGE**

- > 1 digital printing 1.50X0.35m on pvc at the main entrance
- Digital printings on framed camvas with full coverage of two adjacent walls (dimensions available upon constructions)