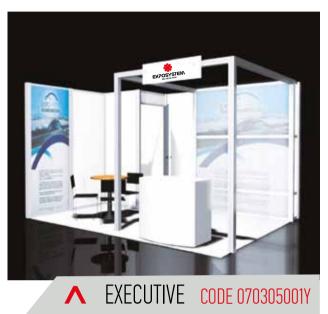

### STAND HEIGHT 2.50m

| CODE        | DESCRIPTION           | PRICE €/m² | QUANTITY | VALUE/€ |
|-------------|-----------------------|------------|----------|---------|
| 070305001Y  | EXECUTIVE 2.50m WHITE | 50,00      | m²       |         |
| 070305002Y  | EXECUTIVE 2.50m BLUE  | 50,00      | m²       |         |
| 070305003Y  | EXECUTIVE 3.00m WHITE | 60,00      | m²       |         |
| 070305004Y  | EXECUTIVE 3.00m BLUE  | 60,00      | m²       |         |
|             |                       |            |          |         |
| Description | 1                     |            | VAT 24%  |         |

### Description

> Carpet: Grey / Blue

> Panels: White / Blue PVC

> Storage area: 1.00X1.00m with opening aluminum door and lock

#### **EQUIPMENT**

- > 1 round beech wood table Φ0.70m
- > 3 black leather chairs
- > 1 black stool
- > 1 white / blue wooden infodesk with doors 1.00X0.50X0.90m
- > 1 Led light 100W / 4m<sup>2</sup>
- > 1 0.50KW / 220V grounded socket

#### **SIGNAGE**

- > 1 digital printing 1.90X2.38m on a lighting surface for stands at 2.50m height and 1.90X2.88m for stands at 3.00m height
- > 1 digital printing 0.91X2.38m in self adhesive vinyl
- > 1 digital printing 0.80X0.30m on PVC surface