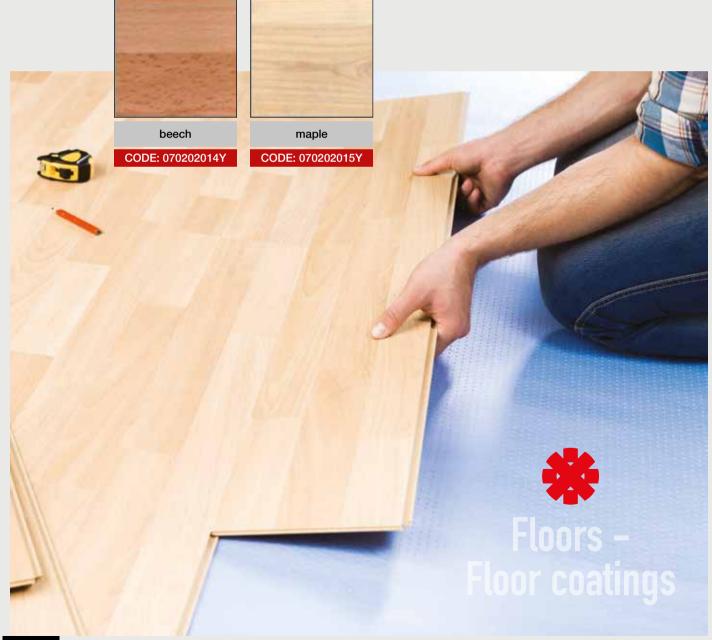

# **FLOOR - FLOOR COATINGS**

CODE: 070202016Y

Wooden layer

# **FLOOR - FLOOR COATINGS**

|                   |                                                                                      |                  |            |            |         |       | WE KNOW HOW |
|-------------------|--------------------------------------------------------------------------------------|------------------|------------|------------|---------|-------|-------------|
| TRADE<br>FAIR     |                                                                                      | PAVILION         |            |            |         | STAND |             |
| COMPANY<br>NAME   |                                                                                      | JOB<br>DESCI     | RIPTION    |            |         |       |             |
| ADDRESS           |                                                                                      |                  | OST<br>ODE |            | TOWN    |       |             |
| CONTACT<br>PERSON |                                                                                      |                  | VAT        | <b>1</b> º |         |       |             |
| e-mail            |                                                                                      | TELEPH           | IONE       |            |         |       |             |
| CODE              | DESCRIPTION                                                                          |                  | €          | / m²       | m       | 2     | VALUE/€     |
| WOODEN PL         | ATFORM                                                                               |                  | •          |            | •       |       |             |
| 070202014Y        | Wooden platform with beech layer                                                     |                  | 15         | 5,00       |         |       |             |
| 070202015Y        | Wooden platform with maple layer                                                     |                  | 17         | 7,00       |         |       |             |
| ELEVATED P        | LATFORM                                                                              |                  |            |            |         |       |             |
| 070202016Y        | Platform 12cm height without layer                                                   |                  | 12         | 2,00       |         |       |             |
| 070202017Y        | Platform 12cm height with carpet*: beige red blue bordeau black light grey dark grey | x 🗌<br>  green 🔲 | 18         | 3,00       |         |       |             |
| 070202018Y        | Platform 12cm height with beech layer                                                |                  | 20         | 0,00       |         |       |             |
| 070202019Y        | Platform 12cm height with maple layer                                                |                  | 22         | 2,00       |         |       |             |
| * (carpets color  | chart p. 46)                                                                         |                  |            | _          | 1       | TOTAL |             |
|                   |                                                                                      |                  |            | _          | VA      | T 24% |             |
|                   |                                                                                      |                  |            |            | GRAND 1 | TOTAL |             |
|                   |                                                                                      |                  |            |            |         |       |             |