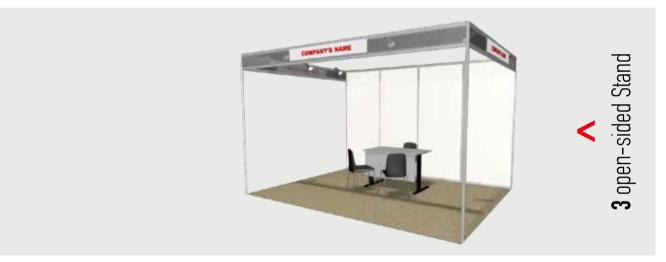

### **Description**

- > Aluminum, silver colored octanorm frame, with columns, horizontal girders and filling material of white colored pvc 2.5 m. height
- > 30 cm fascia with exhibitor's logo / company name / stand number (1.52 x 0.20 m) at the Stand's open sides (2.20 m in height), with aluminum girders and filling material of flimsy (perforated) PVC
- > Aluminum girders are placed on the roof (height: 5,50cm). Carpets are placed on the floor and each organizer can pick the color of his choice.
- > Furniture and electrical equipment for standard booths are provided in accordance with the Facilities Services of each organizer.