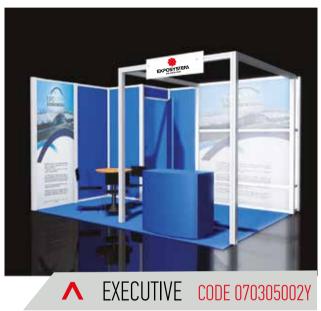

### STAND HEIGHT 2.50m

| CODE        | DESCRIPTION           | PRICE €/m² | QUANTITY | VALUE/€ |
|-------------|-----------------------|------------|----------|---------|
| 070305001Y  | EXECUTIVE 2.50m WHITE | 50,00      | m²       |         |
| 070305002Y  | EXECUTIVE 2.50m BLUE  | 50,00      | m²       |         |
| 070305003Y  | EXECUTIVE 3.00m WHITE | 60,00      | m²       |         |
| 070305004Y  | EXECUTIVE 3.00m BLUE  | 60,00      | m²       |         |
|             |                       |            |          |         |
| Description | 1                     |            | VAT 24%  |         |

### Description

> Carpet: Grey / Blue

> Panels: White / Blue PVC

> Storage area: 1.00X1.00m with opening aluminum door and lock

#### **EQUIPMENT**

- > 1 round beech wood table Φ0.70m
- > 3 black leather chairs
- > 1 black stool
- > 1 white / blue wooden infodesk with doors 1.00X0.50X0.90m
- > 1 Led light 100W / 4m<sup>2</sup>
- > 1 0.50KW / 220V grounded socket

#### **SIGNAGE**

- > 1 digital printing 1.90X2.38m on a lighting surface for stands at 2.50m height and 1.90X2.88m for stands at 3.00m height
- > 1 digital printing 0.91X2.38m in self adhesive vinyl
- > 1 digital printing 0.80X0.30m on PVC surface