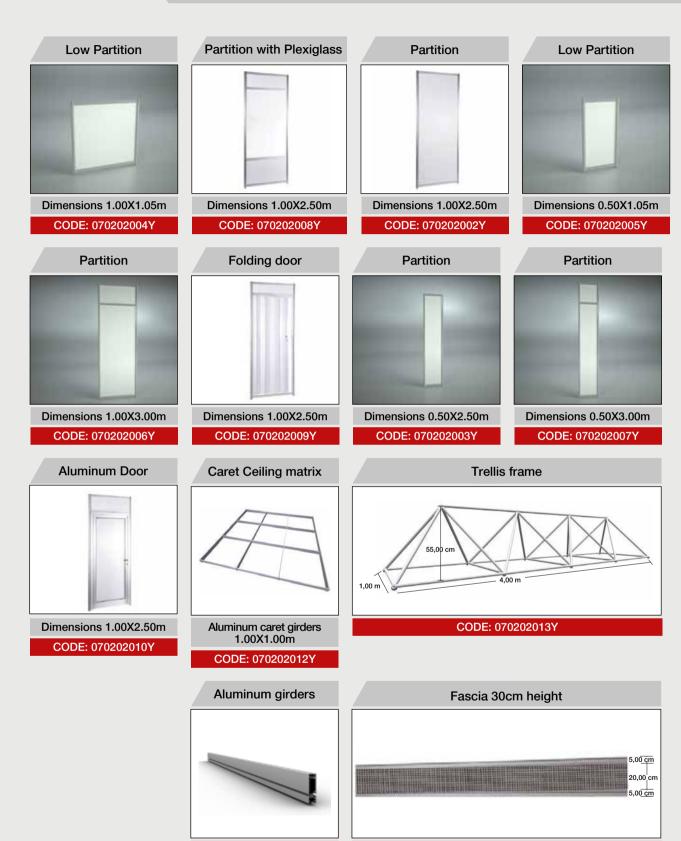

#### **CONSTRUCTION MATERIALS**

CODE: 070202020Y

CODE: 070202021Y

# **CONSTRUCTION MATERIALS**

| TRADE<br>FAIR     | PAVILION       | STAND  |
|-------------------|----------------|--------|
| COMPANY<br>NAME   | JOB<br>DESCRIP | TION   |
| ADDRESS           | POST<br>CODE   | IOWN   |
| CONTACT<br>PERSON |                | VAT N⁰ |
| e-mail            | TELEPHON       | NE     |

| CODE       | DESCRIPTION                                              | PRICE/€ | QUANTITY | VALUE/€ |
|------------|----------------------------------------------------------|---------|----------|---------|
| 070202002Y | Partition 1,.00m x 2.50m                                 | 13,00   | pcs      |         |
| 070202003Y | Partition 0.50m x 2.50m                                  | 7,00    | pcs      |         |
| 070202004Y | Low Partition 1,00m x 1.05m                              | 7,00    | pcs      |         |
| 070202005Y | Low Partition 0.50m x 1.05m                              | 4,00    | pcs      |         |
| 070202006Y | Partition 1.00m x 3.00m                                  | 15,00   | pcs      |         |
| 070202007Y | Partition 0.50m x 3.00m                                  | 10,00   | pcs      |         |
| 070202008Y | Partition 1.00m x 2.50m με plexiglass                    | 15,00   | pcs      |         |
| 070202009Y | Folding door 1.00m x 2.50m                               | 32,00   | pcs      |         |
| 070202010Y | Aluminum Door 1.00m x 2.50m                              | 50,00   | pcs      |         |
| 070202020Y | Aluminum girders                                         | 3,00    | m        |         |
| 070202021Y | Fascia 30cm height                                       | 5,00    | m        |         |
| 070202012Y | Caret Ceiling matrix: Aluminum caret girders 1.00mX1.00m | 6,00    | m²       |         |
| 070202013Y | Trellis frame                                            | 34,00   | m²       |         |
| 070500006Y | Dismantling of materials                                 | 17,00   | m²       |         |

#### **CLARIFICATIONS**

- Due to limited availability, orders are executed according to priority.
- The dimensions refer to W X H
- This form refers exclusively to EXPOSYSTEM construction materials and in case of loss or damage, the must be immediately replaced. Thus; compensation -determined by our company- will be claimed.