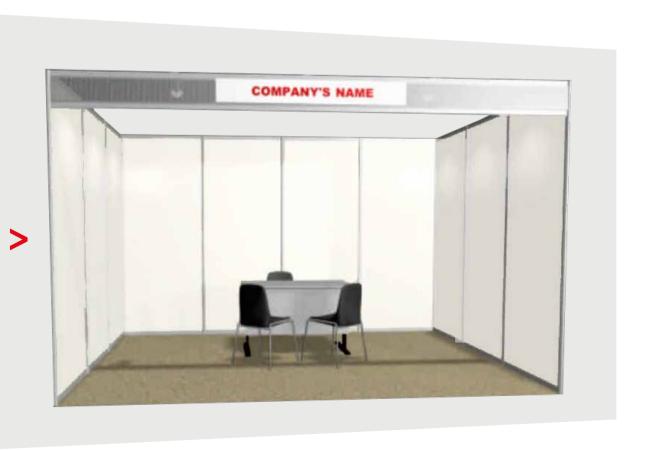

### Standard Booths

### **Description**

- > Aluminum, silver colored octanorm frame, with columns, horizontal girders and filling material of white colored pvc 2.5 m. height
- > 30 cm fascia with exhibitor's logo / company name / stand number (1.52 x 0.20 m) at the Stand's open sides (2.20 m in height), with aluminum girders and filling material of flimsy (perforated) PVC
- > Aluminum girders are placed on the roof (height: 5,50cm). Carpets are placed on the floor and each organizer can pick the color of his choice.
- > Furniture and electrical equipment for standard booths are provided in accordance with the Facilities Services of each organizer.

1 open-sided Stand