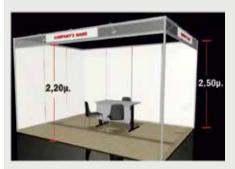

### **Photorealistic Virtual Models**

Stand dimensions Inner height: 2,44m

Fascia dimensions

Panel dimensions

### **Dimensions of a Standard Shell Scheme Stand**

BUSINESS CODE 070306001Y

↑ BUSINESS

CODE 070306002Y

| TRADE<br>FAIR     | PAVILIO    | N              |                    |      | STAND |  |
|-------------------|------------|----------------|--------------------|------|-------|--|
| COMPANY<br>NAME   | JOE<br>DES | 3<br>SCRIPTION | ı                  |      |       |  |
| ADDRESS           |            | POST<br>CODE   |                    | TOWN |       |  |
| CONTACT<br>PERSON |            |                | VAT N <sup>0</sup> |      |       |  |
| e-mail            | TELE       | PHONE          |                    |      |       |  |