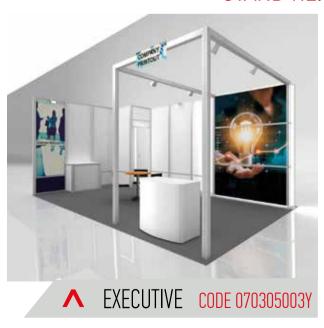

### STAND HEIGHT 3.00m

| TRADE<br>FAIR     | PAVI | LION        |         |        |      | STAND |
|-------------------|------|-------------|---------|--------|------|-------|
| COMPANY<br>NAME   |      | JOB<br>DESC | RIPTION | ı      |      |       |
| ADDRESS           |      |             | OST     |        | TOWN |       |
| CONTACT<br>PERSON |      |             |         | VAT Nº |      |       |
| e-mail            | Т    | ELEP        | HONE    |        |      |       |

| CODE        | DESCRIPTION           | PRICE €/m² | QUANTITY | VALUE/€ |
|-------------|-----------------------|------------|----------|---------|
| 070305001Y  | EXECUTIVE 2.50m WHITE | 50,00      | m²       |         |
| 070305002Y  | EXECUTIVE 2.50m BLUE  | 50,00      | m²       |         |
| 070305003Y  | EXECUTIVE 3.00m WHITE | 60,00      | m²       |         |
| 070305004Y  | EXECUTIVE 3.00m BLUE  | 60,00      | m²       |         |
|             |                       |            |          |         |
| Description | 1                     |            | VAT 24%  |         |

### Description

> Carpet: Grey / Blue

> Panels: White / Blue PVC

> Storage area: 1.00X1.00m with opening aluminum door and lock

#### **EQUIPMENT**

- > 1 round beech wood table Φ0.70m
- > 3 black leather chairs
- > 1 black stool
- > 1 white / blue wooden infodesk with doors 1.00X0.50X0.90m
- > 1 Led light 100W / 4m<sup>2</sup>
- > 1 0.50KW / 220V grounded socket

#### **SIGNAGE**

- > 1 digital printing 1.90X2.38m on a lighting surface for stands at 2.50m height and 1.90X2.88m for stands at 3.00m height
- > 1 digital printing 0.91X2.38m in self adhesive vinyl
- > 1 digital printing 0.80X0.30m on PVC surface