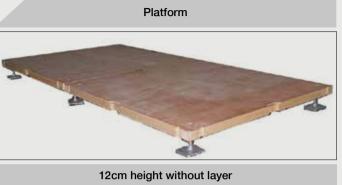

# **FLOOR - FLOOR COATINGS**

CODE: 070202016Y

Wooden layer

# **FLOOR - FLOOR COATINGS**

|                   |                                                                                      |                  |            |            |         |       | WE KNOW HOW |
|-------------------|--------------------------------------------------------------------------------------|------------------|------------|------------|---------|-------|-------------|
| TRADE<br>FAIR     |                                                                                      | PAVILION         |            |            |         | STAND |             |
| COMPANY<br>NAME   |                                                                                      | JOB<br>DESCI     | RIPTION    |            |         |       |             |
| ADDRESS           |                                                                                      |                  | OST<br>ODE |            | TOWN    |       |             |
| CONTACT<br>PERSON |                                                                                      |                  | VAT        | <b>1</b> º |         |       |             |
| e-mail            |                                                                                      | TELEPH           | IONE       |            |         |       |             |
| CODE              | DESCRIPTION                                                                          |                  | €          | / m²       | m       | 2     | VALUE/€     |
| WOODEN PL         | ATFORM                                                                               |                  | •          |            | •       |       |             |
| 070202014Y        | Wooden platform with beech layer                                                     |                  | 15         | 5,00       |         |       |             |
| 070202015Y        | Wooden platform with maple layer                                                     |                  | 17         | 7,00       |         |       |             |
| ELEVATED P        | LATFORM                                                                              |                  |            |            |         |       |             |
| 070202016Y        | Platform 12cm height without layer                                                   |                  | 12         | 2,00       |         |       |             |
| 070202017Y        | Platform 12cm height with carpet*: beige red blue bordeau black light grey dark grey | x 🗌<br>  green 🔲 | 18         | 3,00       |         |       |             |
| 070202018Y        | Platform 12cm height with beech layer                                                |                  | 20         | 0,00       |         |       |             |
| 070202019Y        | Platform 12cm height with maple layer                                                |                  | 22         | 2,00       |         |       |             |
| * (carpets color  | chart p. 46)                                                                         |                  |            | _          | 1       | TOTAL |             |
|                   |                                                                                      |                  |            | _          | VA      | T 24% |             |
|                   |                                                                                      |                  |            |            | GRAND 1 | TOTAL |             |
|                   |                                                                                      |                  |            |            |         |       |             |