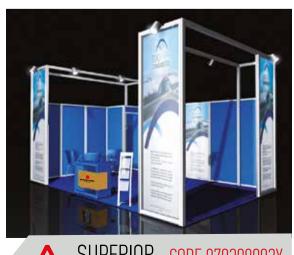

e: Exposystem S.A.

| EXHIB | ITOR'S SIGNA | TURE ANI | STAMP   |         |   |  |
|-------|--------------|----------|---------|---------|---|--|
|       |              |          |         |         |   |  |
|       |              |          |         |         |   |  |
|       |              |          |         |         |   |  |
|       |              |          |         |         |   |  |
|       |              |          |         |         |   |  |
|       |              |          |         |         |   |  |
|       |              |          |         |         |   |  |
|       |              |          |         |         |   |  |
|       | DATE         | i 1      | - i - 1 | - 1 - 1 | 1 |  |



### STAND HEIGHT 2.50m



**SUPERIOR** CODE 070308001Y



SUPERIOR CODE 070308002Y



**SUPERIOR** CODE 070308003Y

### STAND HEIGHT 3.00m









| TRADE<br>FAIR     | P/ | AVILIO     | N              |                    |      | STAND |
|-------------------|----|------------|----------------|--------------------|------|-------|
| COMPANY<br>NAME   |    | JOE<br>DES | 3<br>SCRIPTION | N                  |      |       |
| ADDRESS           |    |            | POST<br>CODE   |                    | TOWN |       |
| CONTACT<br>PERSON |    |            |                | VAT N <sup>o</sup> |      |       |
| e-mail            |    | TELE       | PHONE          |                    |      |       |

| CODE       | DESCRIPTION          | PRICE €/m² | QUANTITY | VALUE/€ |
|------------|----------------------|------------|----------|---------|
| 070308001Y | SUPERIOR 2.50m WHI