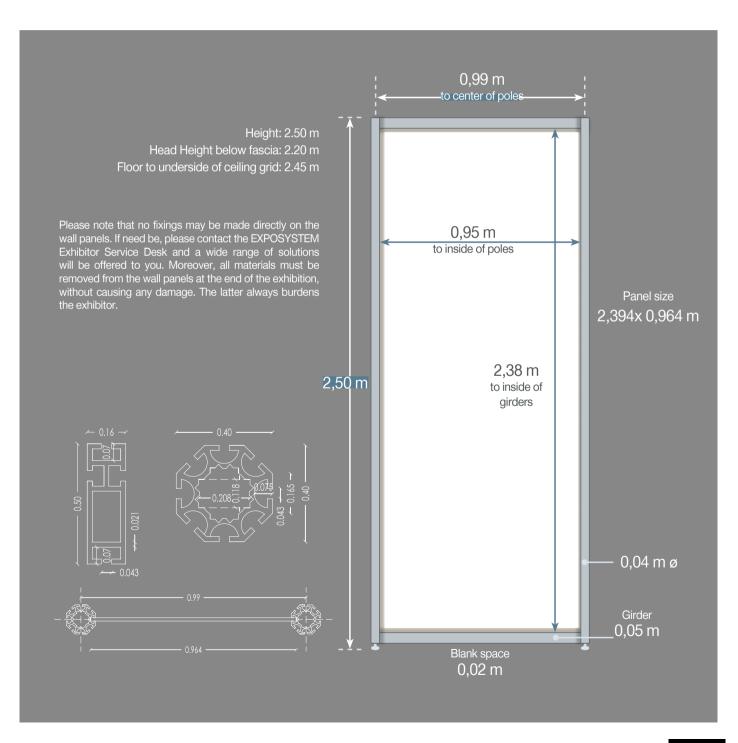

### **Description**

- > Aluminum, silver colored octanorm frame, with columns, horizontal girders and filling material of white colored pvc 2.5 m. height
- > 30 cm fascia with exhibitor's logo / company name / stand number (1.52 x 0.20 m) at the Stand's open sides (2.20 m in height), with aluminum girders and filling material of flimsy (perforated) PVC
- > Aluminum girders are placed on the roof (height: 5,50cm). Carpets are placed on the floor and each organizer can pick the color of his choice.
- > Furniture and electrical equipment for standard booths are provided in accordance with the Facilities Services of each organizer.

### **Dimensions of a Standard Shell Scheme Stand**

BUSINESS CODE 070306001Y

↑ BUSINESS

CODE 070306002Y

| TRADE<br>FAIR     | PAVILIO    | N              |                    |      | STAND |  |
|-------------------|------------|----------------|--------------------|------|-------|--|
| COMPANY<br>NAME   | JOE<br>DES | 3<br>SCRIPTION | ı                  |      |       |  |
| ADDRESS           |            | POST<br>CODE   |                    | TOWN |       |  |
| CONTACT<br>PERSON |            |                | VAT N <sup>0</sup> |      |       |  |
| e-mail            | TELE       | PHONE          |                    |      |       |  |